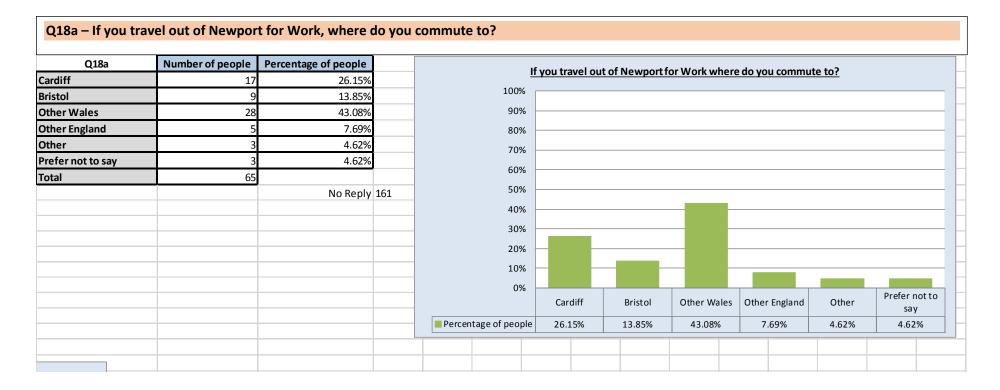

|         |       |      |     | Perce  | ntage o | of peop | le    |     |     |    |
|                       |                  |                      | Ves                  |         |       |      |     |        | 29.28   | %       |       |     |     |    |
|                       |                  |                      | No                   |         |       |      |     |        | 68.47   | %       |       |     |     |    |
|                       |                  |                      | Prefer not to say    |         |       |      |     |        | 1.35%   | 6       |       |     |     |    |
|                       |                  |                      | Don't't know / unsur | re      |       |      |     |        | 0.90%   | 6       |       |     |     |    |





| Q21                                                                     | Number of people           | Percentage of people                        |        |                   |    |     |        |            |            |                                       |                          |     |     |     |      |
|-------------------------------------------------------------------------|----------------------------|---------------------------------------------|--------|-------------------|----|-----|--------|------------|------------|---------------------------------------|--------------------------|-----|-----|-----|------|
| Yes                                                                     | 22                         | 9.95%                                       |        |