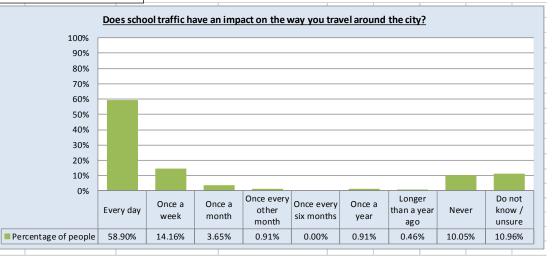

not support       | 9                | 4.13%                |
| Do not know / unsure | 1                | 0.46%                |
| Total responses      | 218              |                      |
|                      |                  | No Reply             |
|                      |                  |                      |
|                      |                  |                      |
|                      |                  |                      |
|                      |                  |                      |
|                      |                  |                      |
|                      |                  |                      |
|                      |                  |                      |
|                      |                  |                      |





Q11a – Do you consider providing information and advice on how to reduce the amount of pollution generated from the way you travel should be an important part of our plan?

| Q11a                 | Number of people | Percentage of people | _ | Do vou consi         | der providing i | information and advi   | ce on how to redu | uce the                 |
|----------------------|------------------|----------------------|---|----------------------|-----------------|------------------------|-------------------|-------------------------|
|                      |                  |                      |   |                      |                 | rated from the way y   |                   |                         |
| ully support         | 141              | 63.80%               |   |