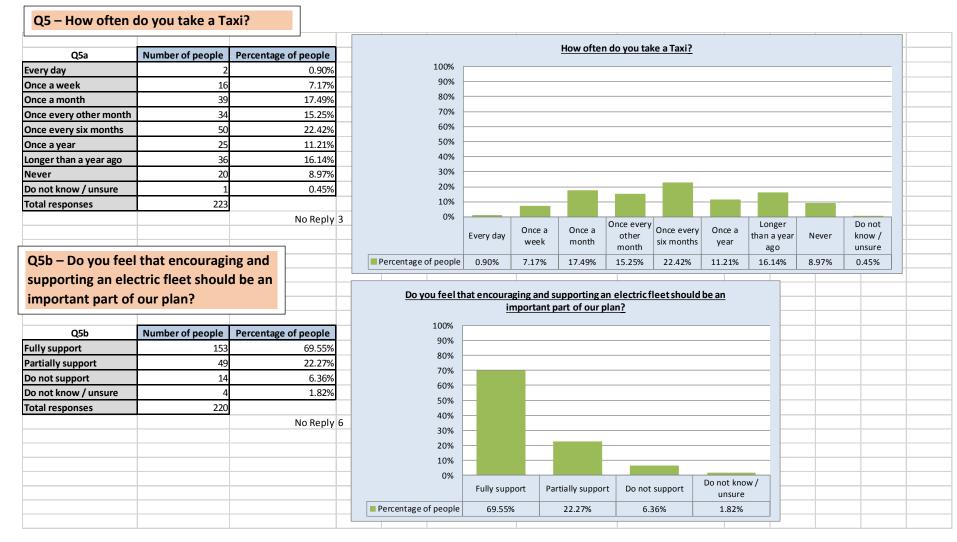

|   |
| Do not know / unsure | 33               | 14.80%               |   |
| Total responses      | 223              |                      |   |
|                      |                  | No Reply             | 3 |
|                      |                  |                      |   |
|                      |                  |                      |   |
|                      |                  |                      |   |
|                      |                  |                      |   |
|                      |                  |                      |   |
|                      |                  |                      |   |
|                      |                  |                      |   |
|                      |                  |                      |   |





| Q6a – Approximat                                                                                                                                                                  | lery now onten u                                                                               |                                                                                                            |       |                                                                     |           |                |              |              |                          |                |                       |       |                  |
|---------------------------------------------------------------------------------------------------------------------------------------------------------------------------------