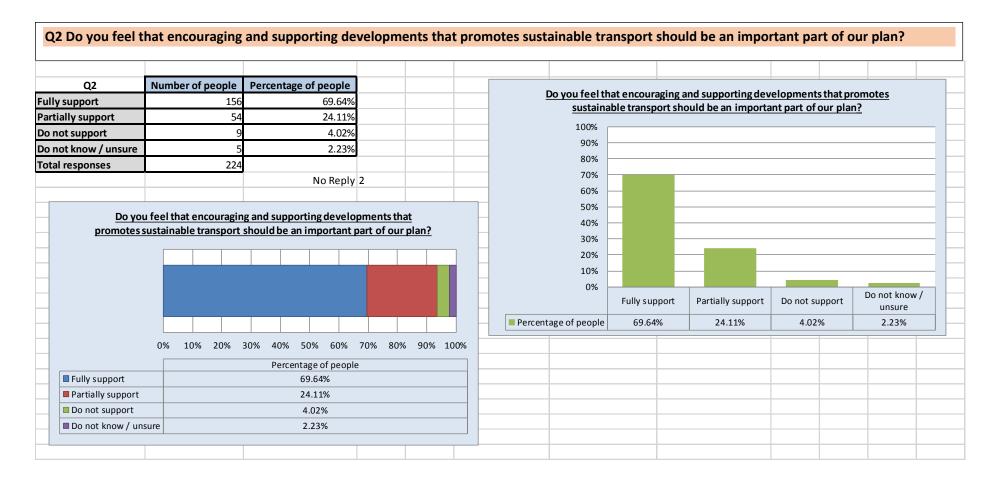

|                  |                      |
|                |                     |             | Do not know /       | unsure  | 0.90%                                              |                  |                      |
|                |                     |             |                     |         | <u>.</u>                                           |                  |                      |
|                |                     |             |                     |         | 0% 10% 20% 30% 40% 50% 60% 70% 80% 90% 100%        |                  |                      |
|                |                     |             |                     |         | Percentage of people                               |                  |                      |



| Q3a                                                                                                      | Number of people                         | Percentage of people                                        |   | Do you feel t                                                                        | hat the city shou | ld consider a clean | air zone that cov | <u>vers the</u> |
|----------------------------------------------------------------------------------------------------------|------------------------------------------|-------------------------------------------------------------|---|--------------------------------------------------------------------------------------|-------------------|---------------------|-------------------|-----------------|
| Fully support