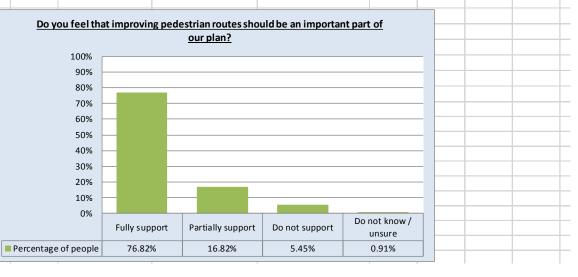

\_

| Q6c                 | Number of people | Percentage of people |                      |                  | l encouraging an e |                      |                         |
|---------------------|------------------|----------------------|----------------------|------------------|--------------------|----------------------|-------------------------|
| ully support        | 169              | 76.82%               | publictra            | nsport system sh | nould be an import | tant part of our pla | an?                     |
| artially support    | 38               | 17.27%               | 100%                 |                  |                    |                      |                         |
| o not support       | 11               | 5.00%                | 90%                  |                  |                    |                      |                         |
| o not know / unsure | 2                | 0.91%                | 80%                  |                  |                    |                      |                         |
| otal responses      | 220              |                      | 70%                  | -                |                    |                      |                         |
|                     |                  | No Reply 6           | 60%                  | _                |                    |                      |                         |
|                     |                  |                      | 50%                  | _                |                    |                      |                         |
|                     |                  |                      | 40%                  | -                |                    |                      |                         |
|                     |                  |                      | 30%                  | _                |                    |                      |                         |
|                     |                  |                      | 20%                  | _                |                    |                      |                         |
|                     |                  |                      | 10%                  | _                | _                  |                      |                         |
|                     |                  |                      | 0%                   |                  |                    |                      | Denstland               |
|                     |                  |                      |                      | Fully support    | Partially support  | Do not support       | Do not know /<br>unsure |
|                     |                  |                      | Percentage of people | 76.82%           | 17.27%             | 5.00%                | 0.91%                   |