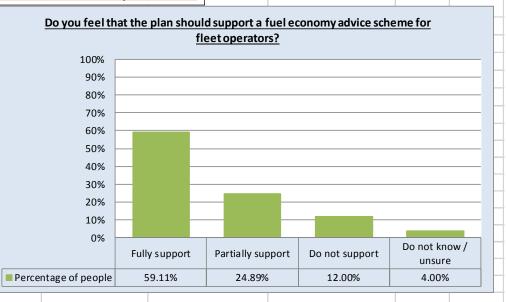

#### Q4a – Do you feel that the plan should support a fuel economy advice scheme for fleet operators?

| Q4a                  | Number of people | Percentage of people |
|----------------------|------------------|----------------------|
| Fully support        | 133              | 59.11%               |
| Partially support    | 56               | 24.89%               |
| Do not support       | 27               | 12.00%               |
| Do not know / unsure | 9                | 4.00%                |
| Total responses      | 225              |                      |
|                      |                  | No Reply             |
|                      |                  |                      |
|                      |                  |                      |
|                      |                  |                      |
|                      |                  |                      |
|                      |                  |                      |
|                      |                  |                      |
|                      |                  |                      |