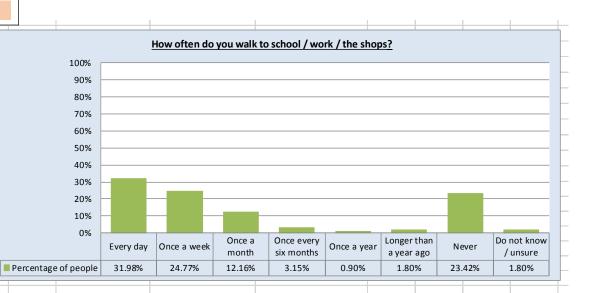

| Q6a – Approximat                                                                                                                                                                  | lery now onten u                                                                               |                                                                                                            |       |                                                                     |           |                |              |              |                          |                |                       |       |                  |
|-----------------------------------------------------------------------------------------------------------------------------------------------------------------------------------|------------------------------------------------------------------------------------------------|------------------------------------------------------------------------------------------------------------|-------|---------------------------------------------------------------------|-----------|----------------|--------------|--------------|--------------------------|----------------|-----------------------|-------|------------------|
| Q6a                                                                                                                                                                               | Number of people                                                                               | Percentage of people                                                                                       |       |                                                                     |           | Δηριτογ        | vimately br  | ow often do  | vou take a t             | train?         |                       |       |                  |
| Every day                                                                                                                                                                         | 13                                                                                             | 5.86%                                                                                                      |       | 4.0.00/                                                             |           | Applox         | inaceryne    | wontenuo     | you take a t             |                |                       |       |                  |
| Once a week                                                                                                                                                                       | 27                                                                                             | 12.16%                                                                                                     |       | 100%                                                                |           |                |              |              |                          |                |                       |       |                  |
| Once a month                                                                                                                                                                      | 38                                                                                             | 17.12%                                                                                                     |       | 90%                                                                 |           |                |              |              |                          |                |                       |       |                  |
| Once every other month                                                                                                                                                            | 34                                                                                             | 15.32%                                                                                                     |       | 80%                                                                 |           |                |              |              |                          |                |                       |       |                  |
| Once every six months                                                                                                                                                             | 51                                                                                             | 22.97%                                                                                                     |       | 70%                                                                 |           |                |              |              |                          |                |                       |       |                  |
| Once a year                                                                                                                                                                       | 20                                                                                             | 9.01%                                                                                                      |       | 60%                                                                 |           |                |              |              |                          |                |                       |       |                  |
| onger than a year ago                                                                                                                                                             | 24                                                                                             | 10.81%                                                                                                     |       | 50%                                                                 |           |                |              |              |                          |                |                       |       |                  |
| lever                                                                                                                                                                             | 12                                                                                             | 5.41%                                                                                                      |       | 40%                                                                 |           |                |              |              |                          |                |                       |       |                  |
| Do not know / unsure                                                                                                                                                              | 3                                                                                              | 1.35%                                                                                                      |       | 30%                                                                 |           |                |              |              |                          |                |                       |       |                  |
| Total responses                                                                                                                                                                   | 222                                                                                            |                                                                                                            |       | 20%                                                                 |           |                |              |              |                          |                |                       |       |                  |
|                                                                                                                                                                                   |                                                                                                | No Reply 4                                                                                                 |       | 10%                                                                 |           |                | -            |              |                          |                |                       |       |                  |
|                                                                                                                                                                                   |                                                                                                |                                                                                                            |       | 0%                                                                  |           | 0              | 0            | Once every   | 0                        | 0              | Longer                |       | Do not           |
|                                                                                                                                                                                   |                                                                                                |                                                                                                            |       |                                                                     | Every day | Once a<br>week | Once a month | other        | Once every<br>six months | Once a<br>year | than a year           | Never | know /           |
|                                                                                                                                                                                   |                                                                                                |                                                                                                            |       |                                                                     |           |                |              |              |                          |                |                       |       |                  |
| Och Annualizati                                                                                                                                                                   |                                                                                                |                                                                                                            | Perce | entage of people                                                    |           | 12.16%         | 17.12%       | month 15.32% | 22.97%                   | 9.01%          | ago<br>10.81%         | 5.41% | unsure<br>1.35%  |
|                                                                                                                                                                                   | -                                                                                              | o you take the bus?                                                                                        | Perce | entage of people                                                    |           | 12.16%         | 17.12%       | 15.32%       | 22.97%                   | 9.01%          |                       | 5.41% |                  |
| Q6b                                                                                                                                                                               | Number of people                                                                               | Percentage of people                                                                                       | Perce |                                                                     |           | 12.16%         | 17.12%       |              | 22.97%                   | 9.01%          |                       | 5.41% |                  |
| Q6b<br>Every day                                                                                                                                                                  | Number of people                                                                               | Percentage of people<br>8.60%                                                                              | Perce | 100%                                                                |           | 12.16%         | 17.12%       | 15.32%       | 22.97%                   | 9.01%          |                       | 5.41% |                  |
| Q6b<br>very day<br>Dnce a week                                                                                                                                                    | Number of people<br>19<br>32                                                                   | Percentage of people<br>8.60%<br>14.48%                                                                    | Perce | 100%                                                                |           | 12.16%         | 17.12%       | 15.32%       | 22.97%                   | 9.01%          |                       | 5.41% |                  |
| Q6b<br>very day<br>Dnce a week<br>Dnce a month                                                                                                                                    | Number of people           19           32           29                                        | Percentage of people<br>8.60%<br>14.48%<br>13.12%                                                          | Perce | 100%<br>90%<br>80%                                                  |           | 12.16%         | 17.12%       | 15.32%       | 22.97%                   | 9.01%          |                       | 5.41% |                  |
| Q6b<br>very day<br>Drce a week<br>Drce a month<br>Drce every other month                                                                                                          | Number of people           19           32           29           17                           | Percentage of people<br>8.60%<br>14.48%<br>13.12%<br>7.69%                                                 | Perce | 100%<br>90%<br>80%<br>70%                                           |           | 12.16%         | 17.12%       | 15.32%       | 22.97%                   | 9.01%          |                       | 5.41% |                  |
| Q6b<br>overy day<br>Drice a week<br>Drice a month<br>Drice every other month<br>Drice every six months                                                                            | Number of people<br>19<br>32<br>29<br>17<br>38                                                 | Percentage of people<br>8.60%<br>14.48%<br>13.12%<br>7.69%<br>17.19%                                       | Perce | 100%<br>90%<br>80%<br>70%<br>60%                                    |           | 12.16%         | 17.12%       | 15.32%       | 22.97%                   | 9.01%          |                       | 5.41% |                  |
| Q6b<br>Every day<br>Drice a week<br>Drice a month<br>Drice every other month<br>Drice every six months<br>Drice a year                                                            | Number of people<br>19<br>32<br>29<br>17<br>38<br>21                                           | Percentage of people<br>8.60%<br>14.48%<br>13.12%<br>7.69%<br>17.19%<br>9.50%                              | Perce | 100%<br>90%<br>80%<br>70%<br>60%<br>50%                             |           | 12.16%         | 17.12%       | 15.32%       | 22.97%                   | 9.01%          |                       | 5.41% |                  |
| Q6b<br>very day<br>Drice a week<br>Drice a month<br>Drice every other month<br>Drice every six months<br>Drice a year<br>conger than a year ago                                   | Number of people<br>19<br>32<br>29<br>17<br>38<br>21<br>30                                     | Percentage of people<br>8.60%<br>14.48%<br>13.12%<br>7.69%<br>17.19%<br>9.50%<br>13.57%                    | Perce | 100%<br>90%<br>80%<br>70%<br>60%<br>50%<br>40%                      |           | 12.16%         | 17.12%       | 15.32%       | 22.97%                   | 9.01%          |                       | 5.41% |                  |
| Q6b<br>Every day<br>Drice a week<br>Drice a month<br>Drice every other month<br>Drice every six months<br>Drice a year<br>Conger than a year ago<br>Never                         | Number of people<br>19<br>32<br>29<br>17<br>38<br>21                                           | Percentage of people<br>8.60%<br>14.48%<br>13.12%<br>7.69%<br>17.19%<br>9.50%<br>13.57%<br>14.93%          | Perce | 100%<br>90%<br>80%<br>70%<br>60%<br>50%<br>40%<br>30%               |           | 12.16%         | 17.12%       | 15.32%       | 22.97%                   | 9.01%          | -                     | 5.41% |                  |
| Q6b<br>Very day<br>Drice a week<br>Drice a month<br>Drice every other month<br>Drice every six months<br>Drice a year<br>Conger than a year ago<br>Never<br>Do not know / unsure  | Number of people<br>19<br>32<br>29<br>17<br>38<br>21<br>30<br>33<br>21<br>21<br>30<br>33<br>22 | Percentage of people<br>8.60%<br>14.48%<br>13.12%<br>7.69%<br>17.19%<br>9.50%<br>13.57%                    | Perce | 100%<br>90%<br>80%<br>70%<br>60%<br>50%<br>40%<br>30%<br>20%        |           | 12.16%         | 17.12%       | 15.32%       | 22.97%                   | 9.01%          | -                     | 5.41% |                  |
| Q6b<br>Every day<br>Drice a week<br>Drice a month<br>Drice every other month<br>Drice every six months<br>Drice a year<br>Longer than a year ago<br>Never<br>Do not know / unsure | Number of people<br>19<br>32<br>29<br>17<br>38<br>21<br>30                                     | Percentage of people<br>8.60%<br>14.48%<br>13.12%<br>7.69%<br>17.19%<br>9.50%<br>13.57%<br>14.93%<br>0.90% | Perce | 100%<br>90%<br>80%<br>70%<br>60%<br>50%<br>40%<br>30%<br>20%<br>10% |           | 12.16%         | 17.12%       | 15.32%       | 22.97%                   | 9.01%          | -                     | 5.41% |                  |
| Q6b<br>very day<br>Once a week<br>Once a month<br>Once every other month<br>Once every six months<br>Once a year<br>onger than a year ago<br>lever<br>On not know / unsure        | Number of people<br>19<br>32<br>29<br>17<br>38<br>21<br>30<br>33<br>21<br>21<br>30<br>33<br>22 | Percentage of people<br>8.60%<br>14.48%<br>13.12%<br>7.69%<br>17.19%<br>9.50%<br>13.57%<br>14.93%          | Perce | 100%<br>90%<br>80%<br>70%<br>60%<br>50%<br>40%<br>30%<br>20%        |           | 12.16%         | 17.12%       | u 15.32%     | 22.97%                   | 9.01%          | -                     | 5.41% |                  |
| Q6b<br>Every day<br>Drice a week<br>Drice a month<br>Drice every other month<br>Drice every six months<br>Drice a year<br>Longer than a year ago<br>Never<br>Do not know / unsure | Number of people<br>19<br>32<br>29<br>17<br>38<br>21<br>30<br>33<br>21<br>21<br>30<br>33<br>22 | Percentage of people<br>8.60%<br>14.48%<br>13.12%<br>7.69%<br>17.19%<br>9.50%<br>13.57%<br>14.93%<br>0.90% | Perce | 100%<br>90%<br>80%<br>70%<br>60%<br>50%<br>40%<br>30%<br>20%<br>10% |           | 12.16%         | 17.12%       | v often do v | 22.97%                   | 9.01%          | Longer<br>than a year | 5.41% | Do not<br>know / |
|                                                                                                                                                                                   | Number of people<br>19<br>32<br>29<br>17<br>38<br>21<br>30<br>33<br>21<br>21<br>30<br>33<br>22 | Percentage of people<br>8.60%<br>14.48%<br>13.12%<br>7.69%<br>17.19%<br>9.50%<br>13.57%<br>14.93%<br>0.90% |       | 100%<br>90%<br>80%<br>70%<br>60%<br>50%<br>40%<br>30%<br>20%<br>10% | 5.86%     | 12.16%         | 17.12%       | u 15.32%     | 22.97%                   | 9.01%          | 10.81%                |       | Do not           |