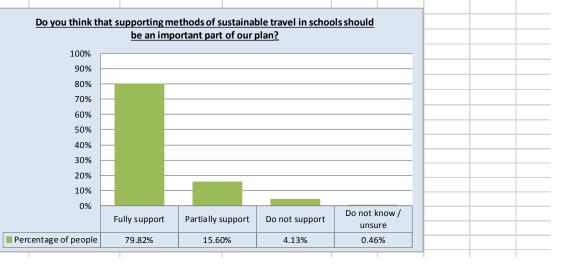

\_

| Q6c                 | Number of people | Percentage of people |                      |                  | l encouraging an e |                      |                         |
|---------------------|------------------|----------------------|----------------------|------------------|--------------------|----------------------|-------------------------|
| ully support        | 169              | 76.82%               | publictra            | nsport system sh | nould be an import | tant part of our pla | an?                     |
| artially support    | 38               | 17.27%               | 100%                 |                  |                    |                      |                         |
| o not support       | 11               | 5.00%                | 90%                  |                  |                    |                      |                         |
| o not know / unsure | 2                | 0.91%                | 80%                  |                  |                    |                      |                         |
| otal responses      | 220              |                      | 70%                  | -                |                    |                      |                         |
|                     |                  | No Reply 6           | 60%                  | _                |                    |                      |                         |
|                     |                  |                      | 50%                  | _                |                    |                      |                         |
|                     |                  |                      | 40%                  | -                |                    |                      |                         |
|                     |                  |                      | 30%                  | _                |                    |                      |                         |
|                     |                  |                      | 20%                  | _                |                    |                      |                         |
|                     |                  |                      | 10%                  | _                | _                  |                      |                         |
|                     |                  |                      | 0%                   |                  |                    |                      | Denstland               |
|                     |                  |                      |                      | Fully support    | Partially support  | Do not support       | Do not know /<br>unsure |
|                     |                  |                      | Percentage of people | 76.82%           | 17.27%             | 5.00%                | 0.91%                   |