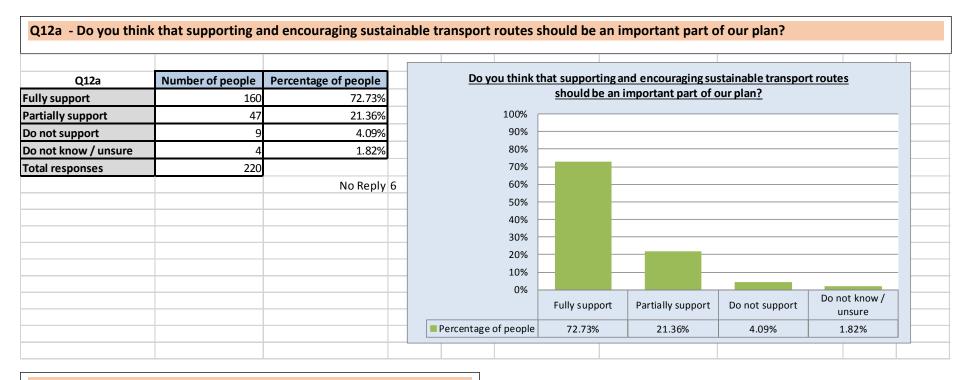

\_

| Q6c                 | Number of people | Percentage of people |                      |                  | l encouraging an e |                      |                         |
|---------------------|------------------|----------------------|----------------------|------------------|--------------------|----------------------|-------------------------|
| ully support        | 169              | 76.82%               | publictra            | nsport system sh | nould be an import | tant part of our pla | an?                     |
| artially support    | 38               | 17.27%               | 100%                 |                  |                    |                      |                         |
| o not support       | 11               | 5.00%                | 90%                  |                  |                    |                      |                         |
| o not know / unsure | 2                | 0.91%                | 80%                  |                  |                    |                      |                         |
| otal responses      | 220              |                      | 70%                  | -                |                    |                      |                         |
|                     |                  | No Reply 6           | 60%                  | _                |                    |                      |                         |
|                     |                  |                      | 50%                  | _                |                    |                      |                         |
|                     |                  |                      | 40%                  | -                |                    |                      |                         |
|                     |                  |                      | 30%                  | _                |                    |                      |                         |
|                     |                  |                      | 20%                  | _                |                    |                      |                         |
|                     |                  |                      | 10%                  | _                | _                  |                      |                         |
|                     |                  |                      | 0%                   |                  |                    |                      | Denstland               |
|                     |                  |                      |                      | Fully support    | Partially support  | Do not support       | Do not know /<br>unsure |
|                     |                  |                      | Percentage of people | 76.82%           | 17.27%             | 5.00%                | 0.91%                   |