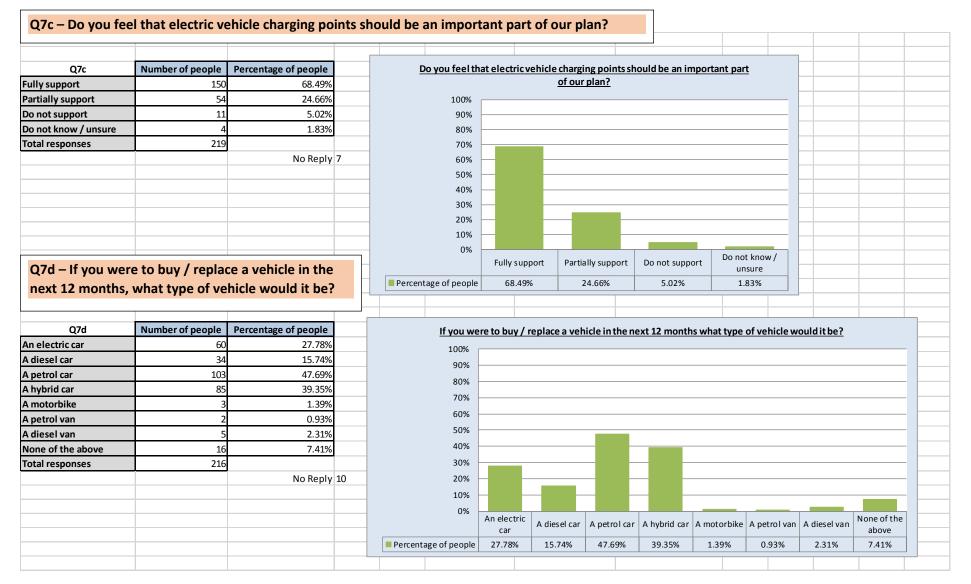

#### Q4a – Do you feel that the plan should support a fuel economy advice scheme for fleet operators?

| Q4a                  | Number of people | Percentage of people |
|----------------------|------------------|----------------------|
| Fully support        | 133              | 59.11%               |
| Partially support    | 56               | 24.89%               |
| Do not support       | 27               | 12.00%               |
| Do not know / unsure | 9                | 4.00%                |
| Total responses      | 225              |                      |
|                      |                  | No Reply             |
|                      |                  |                      |
|                      |                  |                      |
|                      |                  |                      |
|                      |                  |                      |
|                      |                  |                      |
|                      |                  |                      |
|                      |                  |                      |

Q4b – Do you feel that encouraging the use of delivery lockers for click and collect would help reduce vehicle trips?

| Q4b                  | Number of people | Percentage of people |   |
|----------------------|------------------|----------------------|---|
| Fully support        | 69               | 30.94%               |   |
| Partially support    | 77               | 34.53%               |   |
| Do not support       | 44               | 19.73%               |   |
| Do not know / unsure | 33               | 14.80%               |   |
| Total responses      | 223              |                      |   |
|                      |                  | No Reply             | 3 |
|                      |                  |                      |   |
|                      |                  |                      |   |
|                      |                  |                      |   |
|                      |                  |                      |   |
|                      |                  |                      |   |
|                      |                  |                      |   |
|                      |                  |                      |   |
|                      |                  |                      |   |