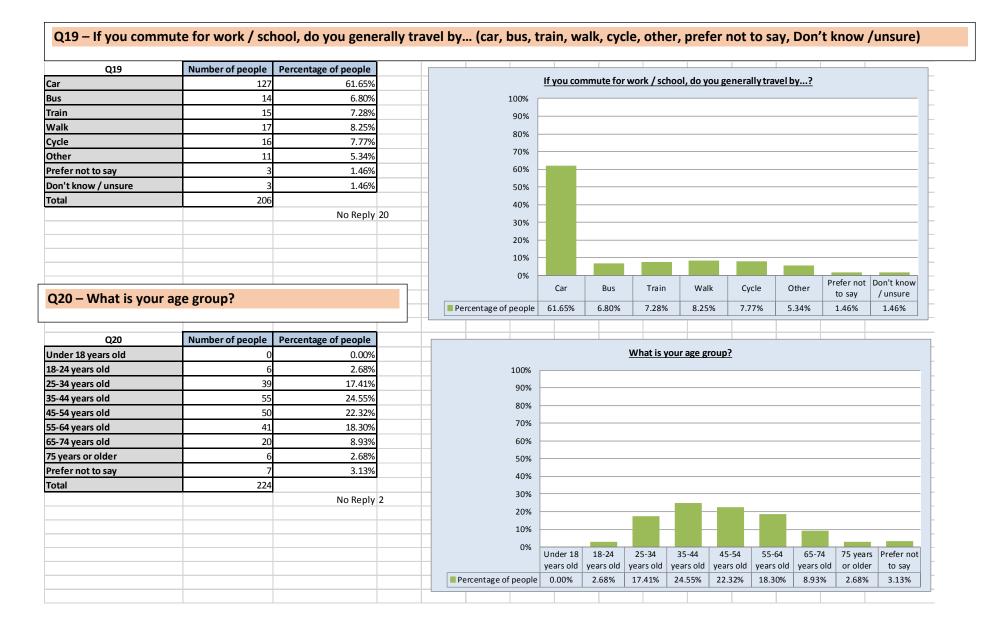

|         |       |      |     | Perce  | ntage o | of peop | le    |     |     |    |
|                       |                  |                      | Ves                  |         |       |      |     |        | 29.28   | %       |       |     |     |    |
|                       |                  |                      | No                   |         |       |      |     |        | 68.47   | %       |       |     |     |    |
|                       |                  |                      | Prefer not to say    |         |       |      |     |        | 1.35%   | 6       |       |     |     |    |
|                       |                  |                      | Don't't know / unsur | re      |       |      |     |        | 0.90%   | 6       |       |     |     |    |





| Q21                                                                     | Number of people           | Percentage of people                        |        |                   |    |     |        |            |            |                                       |                          |     |     |     |      |
|-------------------------------------------------------------------------|----------------------------|---------------------------------------------|--------|-------------------|----|-----|--------|------------|------------|---------------------------------------|--------------------------|-----|-----|-----|------|
| Yes                                                                     | 22                         | 9.95%                                       |        |