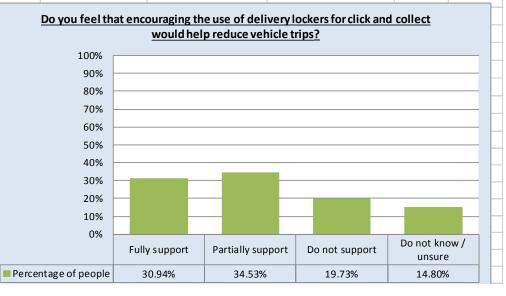

Q4b – Do you feel that encouraging the use of delivery lockers for click and collect would help reduce vehicle trips?

| Q4b                  | Number of people | Percentage of people |   |
|----------------------|------------------|----------------------|---|
| Fully support        | 69               | 30.94%               |   |
| Partially support    | 77               | 34.53%               |   |
| Do not support       | 44               | 19.73%               |   |
| Do not know / unsure | 33               | 14.80%               |   |
| Total responses      | 223              |                      |   |
|                      |                  | No Reply             | 3 |
|                      |                  |                      |   |
|                      |                  |                      |   |
|                      |                  |                      |   |
|                      |                  |                      |   |
|                      |                  |                      |   |
|                      |                  |                      |   |
|                      |                  |                      |   |
|                      |                  |                      |   |